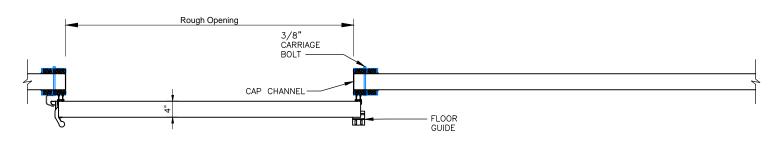

ide Door with Backup Casings and Cap Channels

Model EFD-SHMS

**Bottom Door Guide** 

Exterior Pull Handle with Interior Recessed Handle

6 SCALE: 1/2" = 1'-0"

Page 2/4 Single Horizontal Manual Slide Door with Backup Casings and Cap Channels