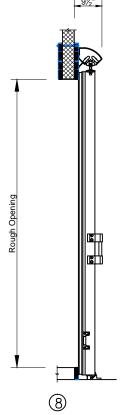

**Model EFD-SHMS** 

9 SCALE: 1/2" = 1'-0"

Page 3/4 Single Horizontal Manual Slide Door with Backup Casings and Cap Channels

- (7) ELEVATION HIGH SILL SLIDING DOOR (EXTERIOR)
- SECTION HIGH SILL SLIDING DOOR
- JAMB HIGH SILL SLIDING DOOR