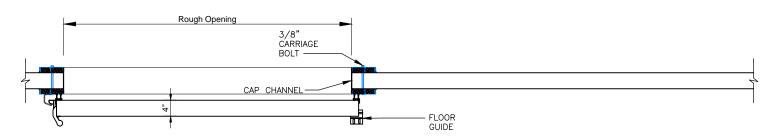

**Model EFD-SHMS** 

9 SCALE: 1/2" = 1'-0"

Page 3/4 Single Horizontal Manual Slide Door with Backup Casings and Cap Channels

- (7) ELEVATION HIGH SILL SLIDING DOOR (EXTERIOR)
- SECTION HIGH SILL SLIDING DOOR
- JAMB HIGH SILL SLIDING DOOR