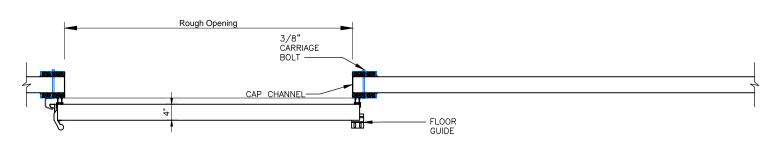

**Model EFD-SHMS** 

**Bottom Door Guide** 

Exterior Pull Handle with Interior Recessed Handle

 $\bigcirc$  SCALE: 3/16" = 1'-0"

Single Horizontal Manual Slide Door with Backup Casings and Cap Channels

- (10) SILL DETAIL SWEEP BOTTOM
- (1) SILL DETAIL HIGH SILL STEP OVER
- (12) SILL DETAIL HIGH SILL