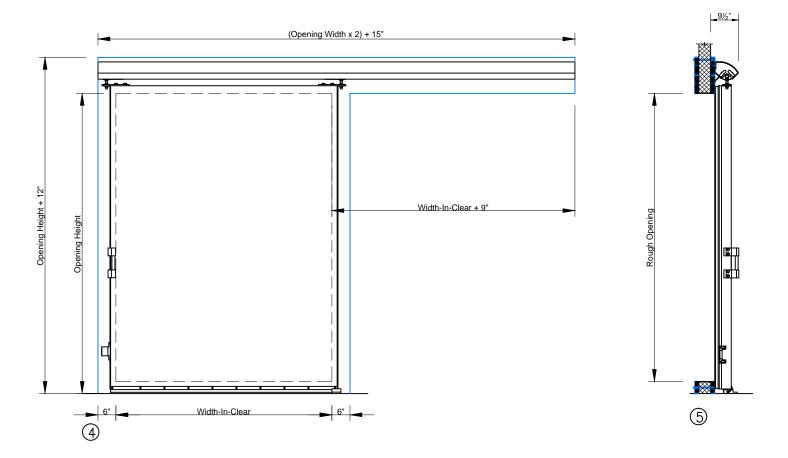

4 ELEVATION - HIGH SILL STEP OVER SLIDING DOOR (EXTERIOR)

Bottom Door Guide

(5) SECTION - HIGH SILL STEP OVER SLIDING DOOR

Exterior Pull Handle with Interior Recessed Handle

6 JAMB - HIGH SILL STEP OVER SLIDING DOOR

**Model EFD-SHMS** 

9 SCALE: 1/2" = 1'-0"

Page 3/4 Single Horizontal Manual Slide Door with Backup Casings and Cap Channels

- (7) ELEVATION HIGH SILL SLIDING DOOR (EXTERIOR)
- SECTION HIGH SILL SLIDING DOOR
- JAMB HIGH SILL SLIDING DOOR