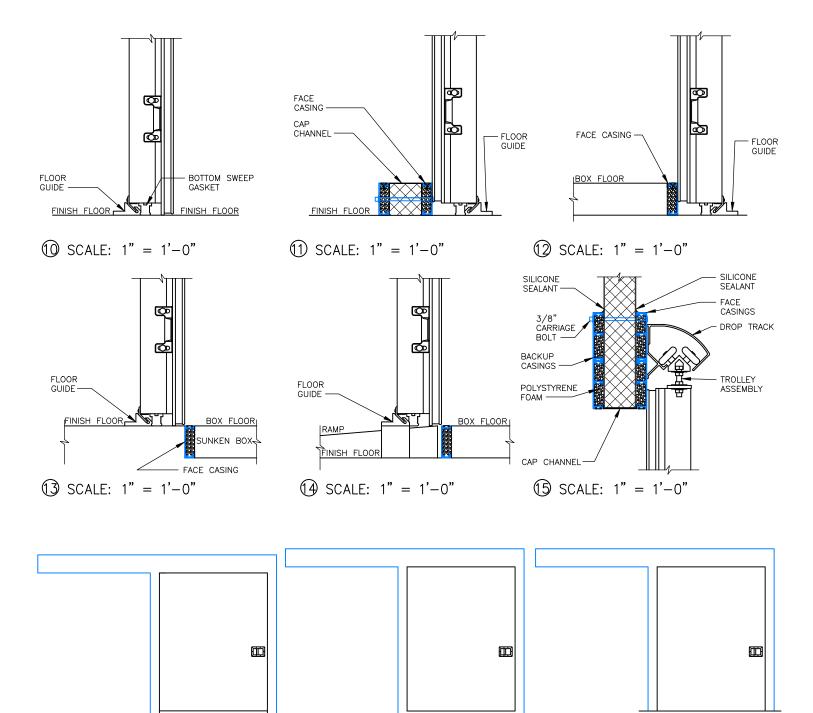

**Model EFD-SHMS** 

**Bottom Door Guide** 

Exterior Pull Handle with Interior Recessed Handle

 $\bigcirc$  SCALE: 3/16" = 1'-0"

Single Horizontal Manual Slide Door with Backup Casings and Cap Channels

- (10) SILL DETAIL SWEEP BOTTOM
- (1) SILL DETAIL HIGH SILL STEP OVER
- (12) SILL DETAIL HIGH SILL

(16) SCALE: 3/16" = 1'-0"

- (3) SILL DETAIL HIGH SILL WITH SUNKEN BOX FLOOR
- (14) SILL DETAIL HIGH SILL WITH RAMP
- (15) HEAD SLIDING DOOR INSULATED METAL PANEL
- (16) ELEVATION SWEEP BOTTOM SLIDING DOOR (INTERIOR)
- (1) ELEVATION HIGH SILL STEP OVER SLIDING DOOR (INTERIOR)
- (18) ELEVATION HIGH SILL SLIDING DOOR (INTERIOR)