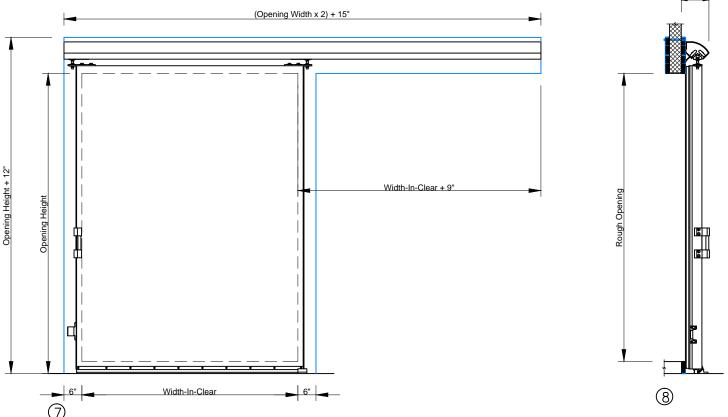

3 SCALE: 1/2" = 1'-0"

Page 1/4 Single Horizontal Manual Slide Door with Backup Casings and Cap Channels

1 ELEVATION - SWEEP BOTTOM SLIDING DOOR (EXTERIOR)

② SECTION — SWEEP BOTTOM SLIDING DOOR

3 JAMB - SWEEP BOTTOM SLIDING DOOR

ide Door with Backup Casings and Cap Channels

Model EFD-SHMS

**Bottom Door Guide** 

Exterior Pull Handle with Interior Recessed Handle

6 SCALE: 1/2" = 1'-0"

Page 2/4 Single Horizontal Manual Slide Door with Backup Casings and Cap Channels