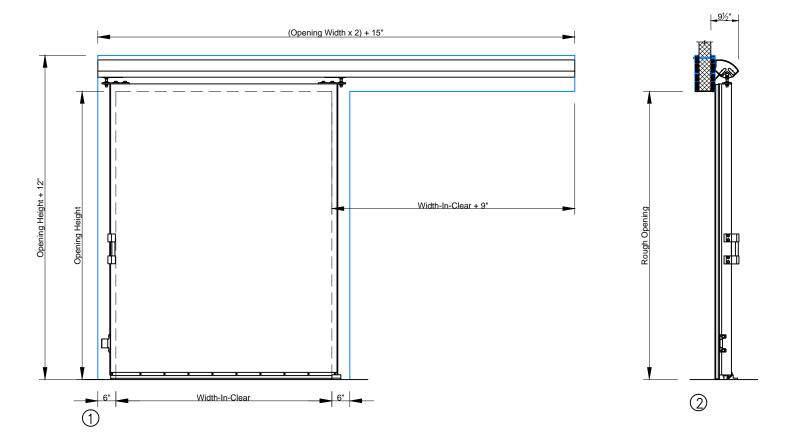

3 SCALE: 1/2" = 1'-0"

Page 1/4 Single Horizontal Manual Slide Door with Backup Casings and Cap Channels

1 ELEVATION - SWEEP BOTTOM SLIDING DOOR (EXTERIOR)

② SECTION — SWEEP BOTTOM SLIDING DOOR

3 JAMB - SWEEP BOTTOM SLIDING DOOR

ide Door with Backup Casings and Cap Channels

Model EFD-SHMS

**Bottom Door Guide** 

Exterior Pull Handle with Interior Recessed Handle

6 SCALE: 1/2" = 1'-0"

Page 2/4 Single Horizontal Manual Slide Door with Backup Casings and Cap Channels